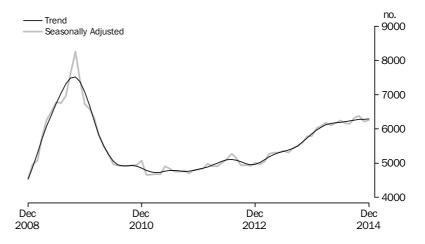

### SUMMARY OF FINDINGS continued

Number of Owner
Occupied Dwellings
Financed

The number of owner occupied housing commitments (trend) rose 0.5% in December 2014, following a rise of 0.5% in November 2014. Rises were recorded in commitments for the refinancing of established dwellings (up 208, 1.1%) and commitments for the purchase of established dwellings excluding refinancing (up 75, 0.3%), while a fall was recorded in commitments for the purchase of new dwellings (down 31, 1.1%) and commitments for the construction of dwellings were flat. The seasonally adjusted series for the total number of owner occupied housing commitments rose 2.7% in December 2014.

Further detail can be found in Tables 1 and 2 on the downloads tab of this release and in the PDF.

Number of Owner Occupied Dwellings Financed – State Between November 2014 and December 2014, the number of owner occupied housing commitments (trend) rose in New South Wales (up 91, 0.6%), Victoria (up 91, 0.6%), Western Australia (up 15, 0.2%), the Australian Capital Territory (up 9, 1.1%) and South Australia (up 2, 0.1%), while falls were recorded in Tasmania (down 17, 2.1%) and the Northern Territory (down 7, 1.8%) and Queensland was flat.

The seasonally adjusted estimates rose in New South Wales (up 989, 6.6%), Victoria (up 214, 1.5%), South Australia (up 146, 4.5%), Western Australia (up 125, 1.6%), Queensland (up 38, 0.4%), Tasmania (up 20, 2.3%), the Australian Capital Territory (up 16, 1.8%) and the Northern Territory (up 7, 1.9%).