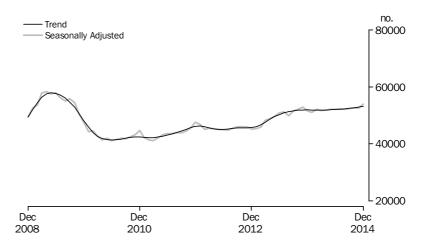

### SUMMARY OF FINDINGS continued

Number of Owner
Occupied Dwellings
Financed

The number of owner occupied housing commitments (trend) rose 0.5% in December 2014, following a rise of 0.5% in November 2014. Rises were recorded in commitments for the refinancing of established dwellings (up 208, 1.1%) and commitments for the purchase of established dwellings excluding refinancing (up 75, 0.3%), while a fall was recorded in commitments for the purchase of new dwellings (down 31, 1.1%) and commitments for the construction of dwellings were flat. The seasonally adjusted series for the total number of owner occupied housing commitments rose 2.7% in December 2014.

### SUMMARY OF FINDINGS continued

Number of Owner
Occupied Dwellings
Financed Excluding
Refinancing

The number of owner occupied housing commitments excluding refinancing (trend) rose 0.1% in December 2014, following a rise of 0.1% in November 2014. The seasonally adjusted series rose 2.5% in December 2014, after a fall of 0.4% in November 2014.