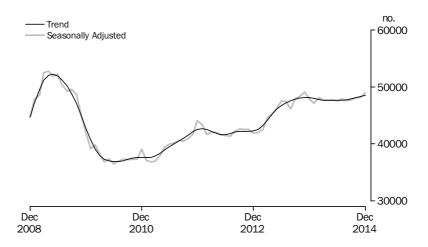

### SUMMARY OF FINDINGS continued

Number of Owner
Occupied Dwellings
Financed

The number of owner occupied housing commitments (trend) rose 0.5% in December 2014, following a rise of 0.5% in November 2014. Rises were recorded in commitments for the refinancing of established dwellings (up 208, 1.1%) and commitments for the purchase of established dwellings excluding refinancing (up 75, 0.3%), while a fall was recorded in commitments for the purchase of new dwellings (down 31, 1.1%) and commitments for the construction of dwellings were flat. The seasonally adjusted series for the total number of owner occupied housing commitments rose 2.7% in December 2014.

Further detail can be found in Tables 1 and 2 on the downloads tab of this release and in the PDF.

Number of Owner Occupied Dwellings Financed – State Between November 2014 and December 2014, the number of owner occupied housing commitments (trend) rose in New South Wales (up 91, 0.6%), Victoria (up 91, 0.6%), Western Australia (up 15, 0.2%), the Australian Capital Territory (up 9, 1.1%) and South Australia (up 2, 0.1%), while falls were recorded in Tasmania (down 17, 2.1%) and the Northern Territory (down 7, 1.8%) and Queensland was flat.

The seasonally adjusted estimates rose in New South Wales (up 989, 6.6%), Victoria (up 214, 1.5%), South Australia (up 146, 4.5%), Western Australia (up 125, 1.6%), Queensland (up 38, 0.4%), Tasmania (up 20, 2.3%), the Australian Capital Territory (up 16, 1.8%) and the Northern Territory (up 7, 1.9%).