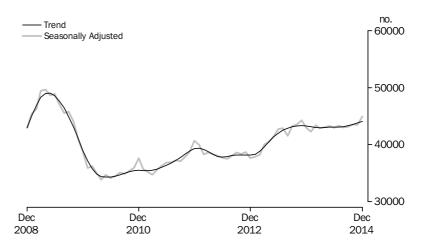

### SUMMARY OF FINDINGS

DWELLINGS FINANCED

Value of Dwellings

Financed

The total value of dwelling commitments excluding alterations and additions (trend) rose 1.0% in December 2014 compared with November 2014, and the seasonally adjusted series rose 4.7% in December 2014.

The total value of owner occupied housing commitments (trend) rose (up \$164m, 0.9%) in December 2014. Rises were recorded in commitments for the purchase of established dwellings (up \$154m, 1.0%) and commitments for the construction of dwellings (up \$16m, 0.9%) while a fall was recorded in commitments for the purchase of new dwellings (down \$6m, 0.6%). The seasonally adjusted series for the total value of owner occupied housing commitments rose 3.8% in December 2014.