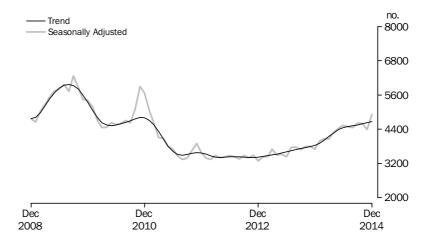

Further detail can be found in Tables 5 and 6 on the downloads tab of this release and in the PDF.

First Home Buyer Commitments In original terms, the number of first home buyer commitments as a percentage of total owner occupied housing finance commitments fell to 14.5% in December 2014 from 14.6% in November 2014. Between November 2014 and December 2014, the average loan size for first home buyers rose \$4,700 to \$332,200. The average loan size for all owner occupied housing commitments rose \$6,000 to \$342,100 for the same period.