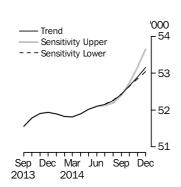

### SUMMARY OF FINDINGS continued

Number of Owner
Occupied Dwellings
Financed

The number of owner occupied housing commitments (trend) rose 0.5% in December 2014, following a rise of 0.5% in November 2014. Rises were recorded in commitments for the refinancing of established dwellings (up 208, 1.1%) and commitments for the purchase of established dwellings excluding refinancing (up 75, 0.3%), while a fall was recorded in commitments for the purchase of new dwellings (down 31, 1.1%) and commitments for the construction of dwellings were flat. The seasonally adjusted series for the total number of owner occupied housing commitments rose 2.7% in December 2014.

Further detail can be found in Tables 1 and 2 on the downloads tab of this release and in the PDF.

Number of Owner Occupied Dwellings Financed – State Between November 2014 and December 2014, the number of owner occupied housing commitments (trend) rose in New South Wales (up 91, 0.6%), Victoria (up 91, 0.6%), Western Australia (up 15, 0.2%), the Australian Capital Territory (up 9, 1.1%) and South Australia (up 2, 0.1%), while falls were recorded in Tasmania (down 17, 2.1%) and the Northern Territory (down 7, 1.8%) and Queensland was flat.

The seasonally adjusted estimates rose in New South Wales (up 989, 6.6%), Victoria (up 214, 1.5%), South Australia (up 146, 4.5%), Western Australia (up 125, 1.6%), Queensland (up 38, 0.4%), Tasmania (up 20, 2.3%), the Australian Capital Territory (up 16, 1.8%) and the Northern Territory (up 7, 1.9%).