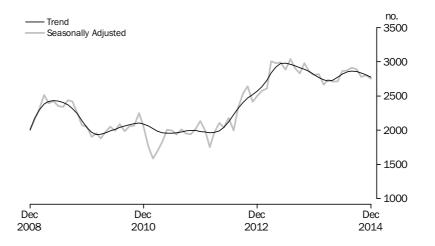

The total value of investment housing commitments (trend) rose (up \$147m, 1.2%) in December 2014 compared with November 2014. Rises were recorded in commitments for the purchase of dwellings by individuals for rent or resale (up \$132m, 1.3%) and commitments for the construction of dwellings for rent or resale (up \$46m, 5.3%), while a fall was recorded in commitments for the purchase of dwellings by others for rent or resale (down \$31m, 3.3%). The seasonally adjusted series for the total value of investment housing commitments rose 6.0% in December 2014.