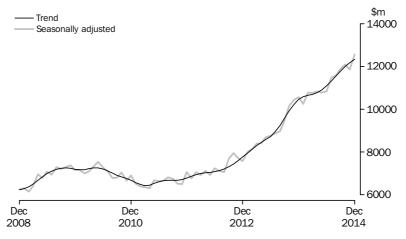

The total value of investment housing commitments (trend) rose (up \$147m, 1.2%) in December 2014 compared with November 2014. Rises were recorded in commitments for the purchase of dwellings by individuals for rent or resale (up \$132m, 1.3%) and commitments for the construction of dwellings for rent or resale (up \$46m, 5.3%), while a fall was recorded in commitments for the purchase of dwellings by others for rent or resale (down \$31m, 3.3%). The seasonally adjusted series for the total value of investment housing commitments rose 6.0% in December 2014.

#### INVESTMENT HOUSING - TOTAL