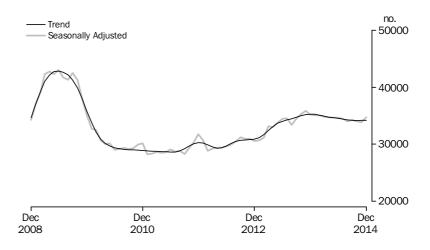

Further detail can be found in Tables 1 and 2 on the downloads tab of this release and in the PDF.

Purchase of new dwellings

The number of finance commitments for the purchase of new dwellings for owner occupation (trend) fell 1.1% in December 2014, following a fall of 0.9% in November 2014. The seasonally adjusted series fell 1.8% in December 2014, after a rise of 0.7% in November 2014.