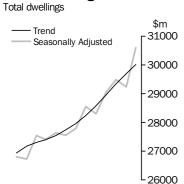

### SUMMARY OF FINDINGS

DWELLINGS FINANCED

Value of Dwellings

Financed

The total value of dwelling commitments excluding alterations and additions (trend) rose 1.0% in December 2014 compared with November 2014, and the seasonally adjusted series rose 4.7% in December 2014.

The total value of owner occupied housing commitments (trend) rose (up \$164m, 0.9%) in December 2014. Rises were recorded in commitments for the purchase of established dwellings (up \$154m, 1.0%) and commitments for the construction of dwellings (up \$16m, 0.9%) while a fall was recorded in commitments for the purchase of new dwellings (down \$6m, 0.6%). The seasonally adjusted series for the total value of owner occupied housing commitments rose 3.8% in December 2014.

The total value of investment housing commitments (trend) rose (up \$147m, 1.2%) in December 2014 compared with November 2014. Rises were recorded in commitments for the purchase of dwellings by individuals for rent or resale (up \$132m, 1.3%) and commitments for the construction of dwellings for rent or resale (up \$46m, 5.3%), while a fall was recorded in commitments for the purchase of dwellings by others for rent or resale (down \$31m, 3.3%). The seasonally adjusted series for the total value of investment housing commitments rose 6.0% in December 2014.