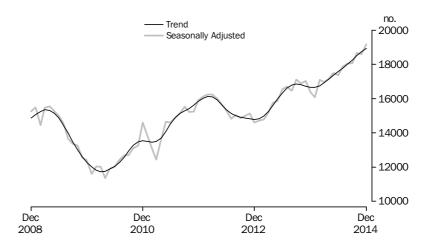

### SUMMARY OF FINDINGS continued

Number of Owner
Occupied Dwellings
Financed Excluding
Refinancing

The number of owner occupied housing commitments excluding refinancing (trend) rose 0.1% in December 2014, following a rise of 0.1% in November 2014. The seasonally adjusted series rose 2.5% in December 2014, after a fall of 0.4% in November 2014.

Further detail can be found in Tables 1 and 2 on the downloads tab of this release and in the PDF.

PURPOSE OF FINANCE (OWNER OCCUPATION)

Construction of dwellings

The number of finance commitments for the construction of dwellings for owner occupation (trend) was flat in December 2014, after a rise of 0.1% in November 2014. The seasonally adjusted series rose 0.8% in December 2014, after a fall of 2.7% in November 2014.

Further detail can be found in Tables 1 and 2 on the downloads tab of this release and in the PDF.

Purchase of new dwellings

The number of finance commitments for the purchase of new dwellings for owner occupation (trend) fell 1.1% in December 2014, following a fall of 0.9% in November 2014. The seasonally adjusted series fell 1.8% in December 2014, after a rise of 0.7% in November 2014.

Further detail can be found in Tables 1 and 2 on the downloads tab of this release and in the PDF.

Purchase of established dwellings (including refinancing across lending institutions)

The number of finance commitments for the purchase of established dwellings for owner occupation (trend) rose 0.6% in December 2014, following a rise of 0.6% in November 2014. The seasonally adjusted series rose 3.3% in December 2014, after a fall of 0.1% in November 2014.

Further detail can be found in Tables 1 and 2 on the downloads tab of this release and in the PDF.

Refinancing

The number of refinancing commitments for owner occupied housing (trend) rose 1.1% in December 2014, following a rise of 1.2% in November 2014. The seasonally adjusted series rose 3.1% in December 2014, after a fall of 0.4% in November 2014.